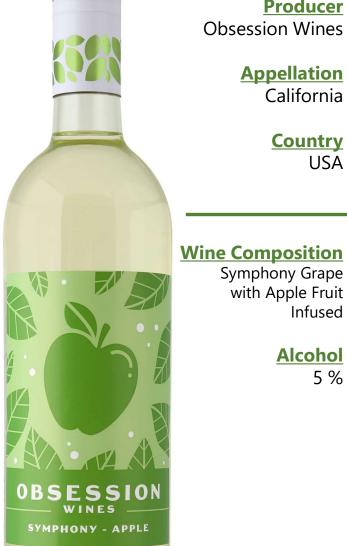

WINE DATA

Producer

**Appellation** 

Symphony Grape with Apple Fruit

@ObsessionWines

California

Country

USA

Infused

Alcohol

5 %

#### SYMPHONY APPLE

#### ABOUT

Obsession Wines have always been a signature for the Kautz family and Ironstone Vineyards. The selection of Symphony as the base wine and the choice of natural and organic fruit flavors to complement this wine was the genesis of Obsession Fruit Infused Wines. The low alcohol and the sweetness of the fruit is balanced with higher acidity and increased carbonation for flavor and texture. Our Winemaking team lead by Steve Millier and Liza Yurovich and collaboration with David Crippen, Han Han and Natale Gagliardo was to infuse and create a style that would be fun and flavorful. Become infatuated with our seductive blend of Symphony and natural apple flavors..

### DESCRIPTION

Enjoy tart green apples with a crisp bite that has a clean, fresh flavor. Serve chilled.